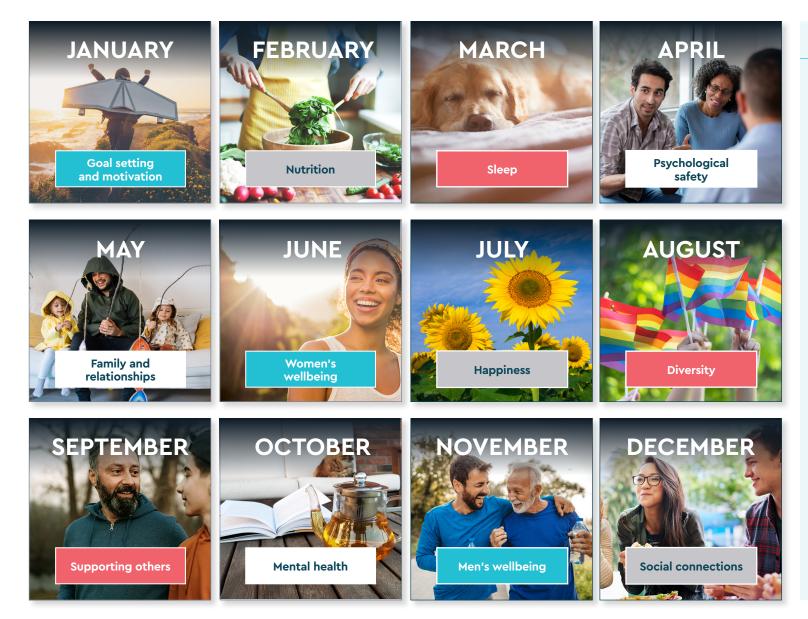

## Mental Health and Wellbeing Calendar 2022

## Key event dates:

| 4 Feb       | World Cancer Day                      |
|-------------|---------------------------------------|
| 1 Mar       | Zero Discrimination Day               |
| 8 Mar       | International Women's Day             |
| 13 - 19 Mar | Sleep Awareness Week                  |
| 19 Mar      | World Sleep Day                       |
| 20 Mar      | International Day of Happiness        |
| 7 Apr       | World Health Day                      |
| 28 Apr      | World Day for Safety & Health at Work |
| 17 Мау      | IDAHOBIT                              |
| 27 May      | International Day of Families         |
| 28 May      | Australia's Biggest Morning Tea       |
| 13 - 19 Jun | International Men's Health Week       |
| 3 - 9 Jul   | Naidoc Week                           |
| 3 - 10 Jul  | Dry July                              |
| 26 Aug      | Wear it Purple                        |
| 5 - 11 Sep  | Women's Health Week                   |
| 8 Sep       | R U OK? Day                           |
| 10 Sep      | World Suicide Prevention Day          |
| 1 - 31 Oct  | National Safe Work Month              |
| 10 Oct      | World Mental Health Day               |
| 1 - 30 Nov  | Movember                              |
| 19 Nov      | International Men's Day               |
| 25 Nov      | White Ribbon Day                      |
| 3 Dec       | IDPwD                                 |
| 10 Dec      | Human Rights Day                      |